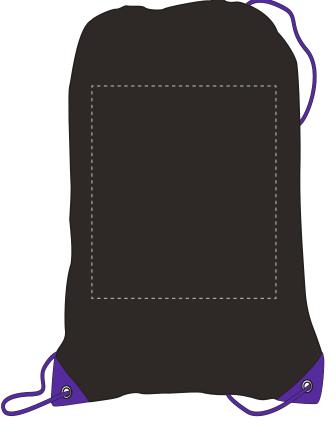

Product Image for visualisation - colours may vary

The dashed line is to demonstrate print area and will not appear on your printed item